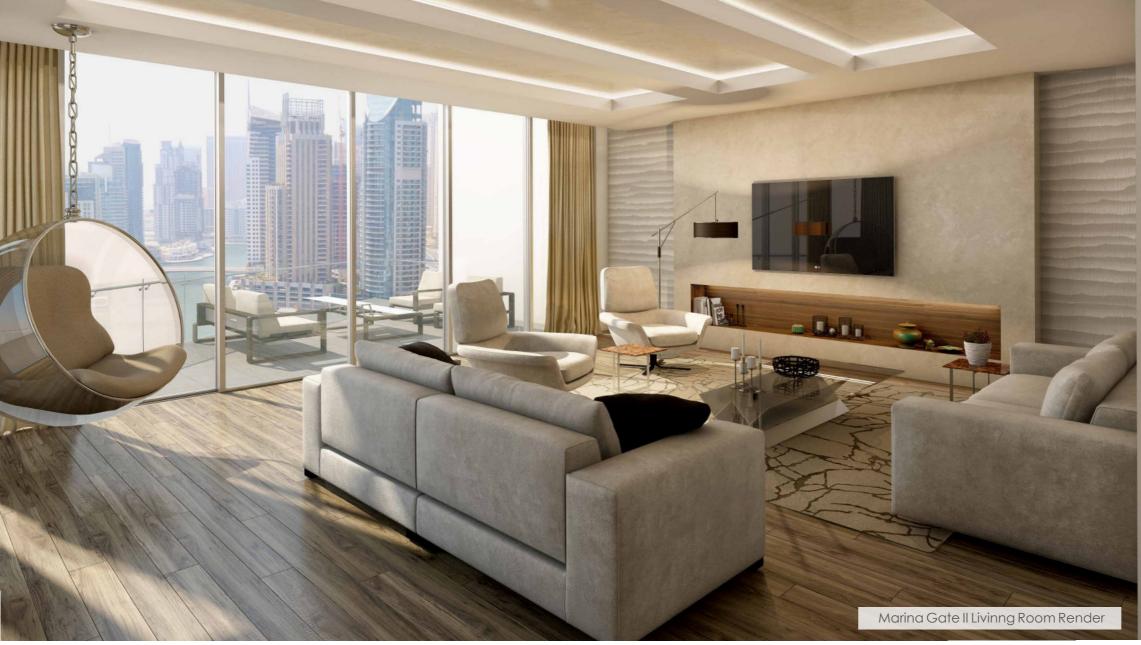

## MARINA GATE II

The Residences at Marina Gate II is scheduled for completion in Q1, 2019 and is spread over 64 floors.

Stunningresidences will feature modern layouts with efficient space utilization. Premium finishes, generous built in closets and panoramic views from spacious balconies are some of the features that residents will enjoy in this luxurious development. Floor to ceiling windows allow abundant natural light to flow throughout the open and airy layouts.

Other highlights of the residences include ample storage, laundry, dedicated parking and 24-hour security for homeowners

# THE AMENITIES

- Lounge pool with temperature control
- Children's pool area
- Spectacular dual level gymnasium with steam & sauna facilities
- Full sized basketball court
- 9 high speed elevators with a dedicated service elevator
- Direct access loading dock for hassle free moving in
- Dedicated security with integrated CCTV coverage
- 24 hours concierge services
- Secure resident parking