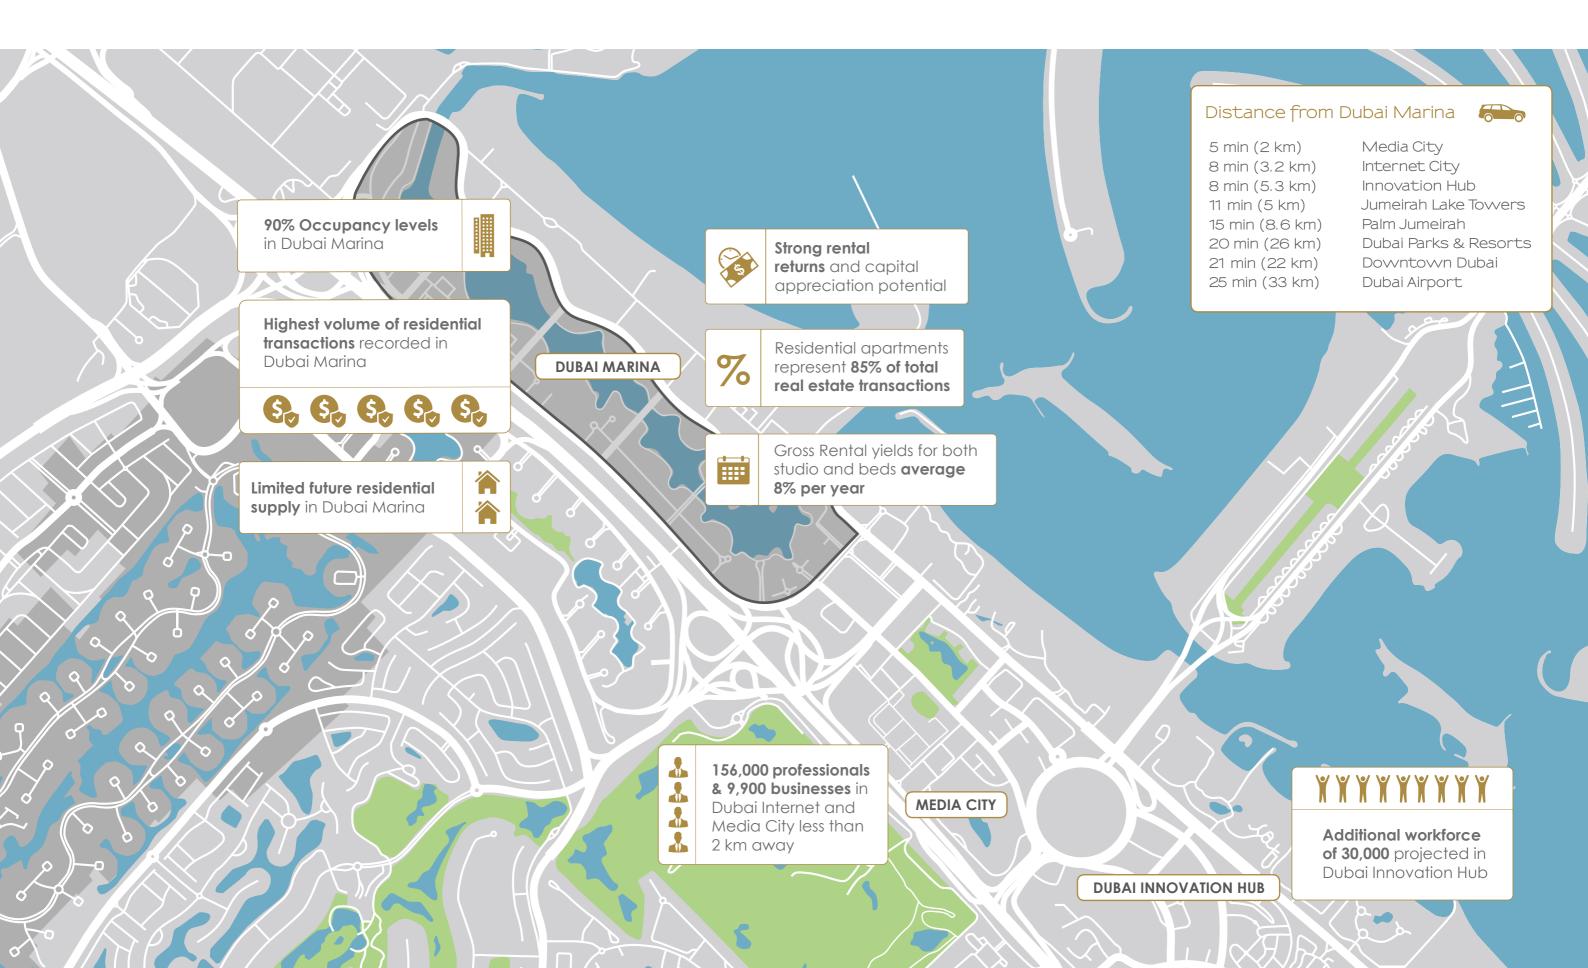

### REASONS TO INVEST IN DUBAI MARINA

### THE RESIDENCES AT MARINA GATE

Marking the Northern entrance to the towering Dubai Marina community, The Residences at Marina Gate is a three tower development located at one of the best locations in Dubai Marina. Positioned close to the bridge that connects the island to the mainland on its Northern side, the property provides easy access and parking for residents. On foot, you can step out directly onto the original Marina Walk, the most established part of the district, and take a stroll or jog around the entire perimeter of the water's edge.

Marina Gate has been conceptualized with great attention to detail. In keeping with needs of the residents, the building integrates all its functions into a sequence of inviting spaces, which permits a proper progression from public to private areas, from active to quiet uses, and from utilitarian functions to presentation areas.

The scenic podium levels house a retail colonnade and villas coupled with tree lined communal spaces and infinity pools to complete the contemporary facade.