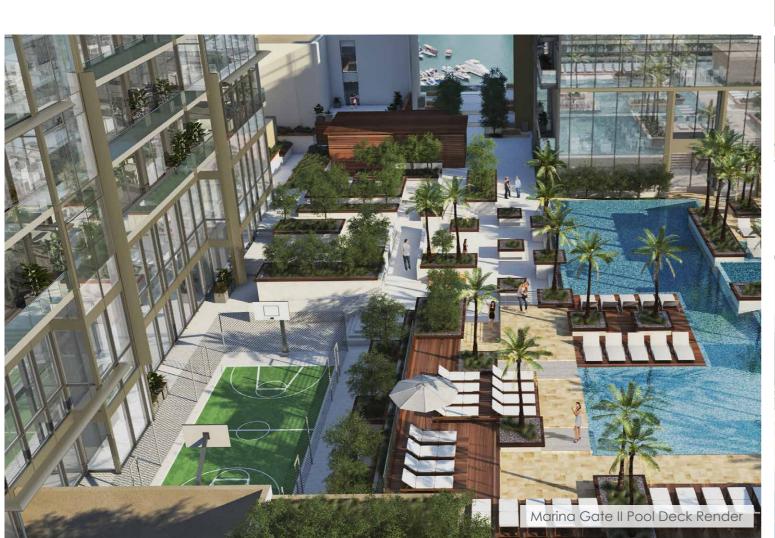

# THE AMENITIES

- Lounge pool with temperature control
- Children's pool area
- Spectacular dual level gymnasium with steam & sauna facilities
- Full sized basketball court
- 9 high speed elevators with a dedicated service elevator
- Direct access loading dock for hassle free moving in
- Dedicated security with integrated CCTV coverage
- 24 hours concierge services
- Secure resident parking