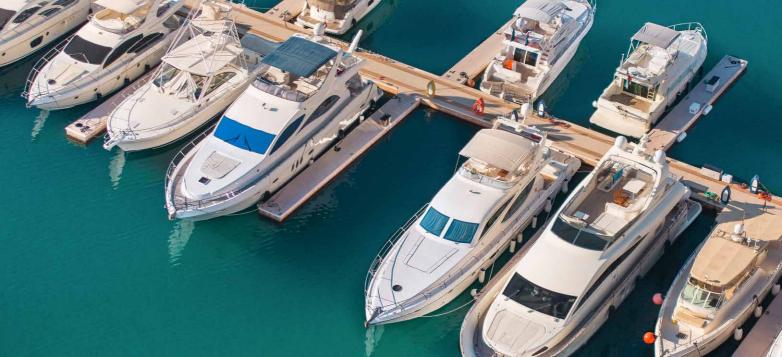

Smart cafés and pop up craft markets line waterside promenade Dubai Marina Walk, while Dubai Marina Mall is packed with chain and luxury fashion brands. Upscale yachts cruise through the large man made marina, where activities range from jet skiing to skydiving.