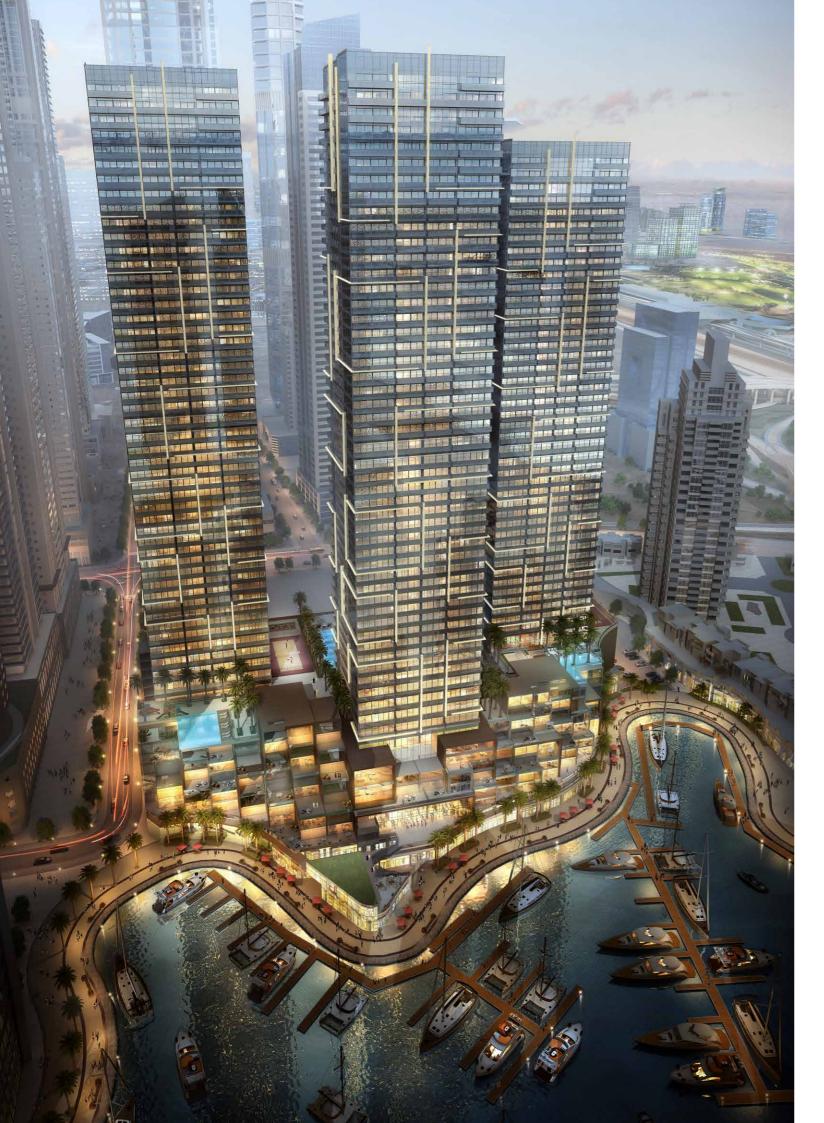

### THE RESIDENCES AT MARINA GATE

Marking the Northern entrance to the towering Dubai Marina community, The Residences at Marina Gate is a three tower development located at one of the best locations in Dubai Marina. Positioned close to the bridge that connects the island to the mainland on its Northern side, the property provides easy access and parking for residents. On foot, you can step out directly onto the original Marina Walk, the most established part of the district, and take a stroll or jog around the entire perimeter of the water's edge.

Marina Gate has been conceptualized with great attention to detail. In keeping with needs of the residents, the building integrates all its functions into a sequence of inviting spaces, which permits a proper progression from public to private areas, from active to quiet uses, and from utilitarian functions to presentation areas.

The scenic podium levels house a retail colonnade and villas coupled with tree lined communal spaces and infinity pools to complete the contemporary facade.