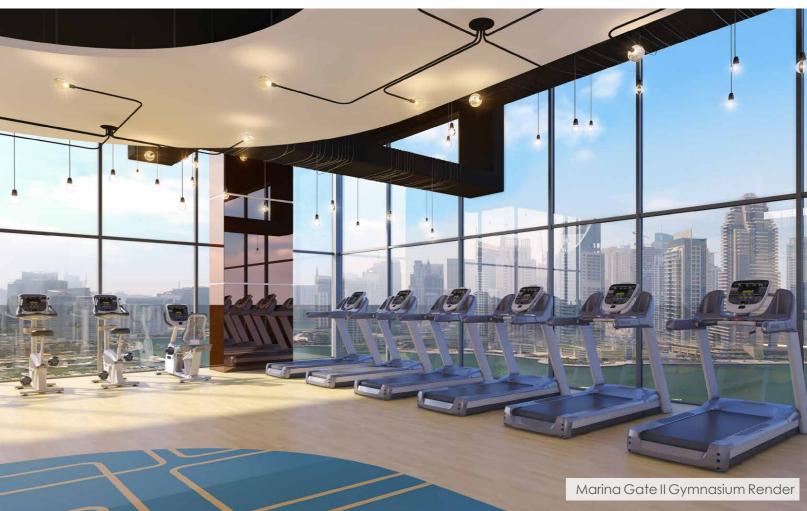

# THE AMENITIES

- Lounge pool with temperature control
- Children's pool area
- Spectacular dual level gymnasium with steam & sauna facilities
- Full sized basketball court
- 9 high speed elevators with a dedicated service elevator
- Direct access loading dock for hassle free moving in
- Dedicated security with integrated CCTV coverage
- 24 hours concierge services
- Secure resident parking