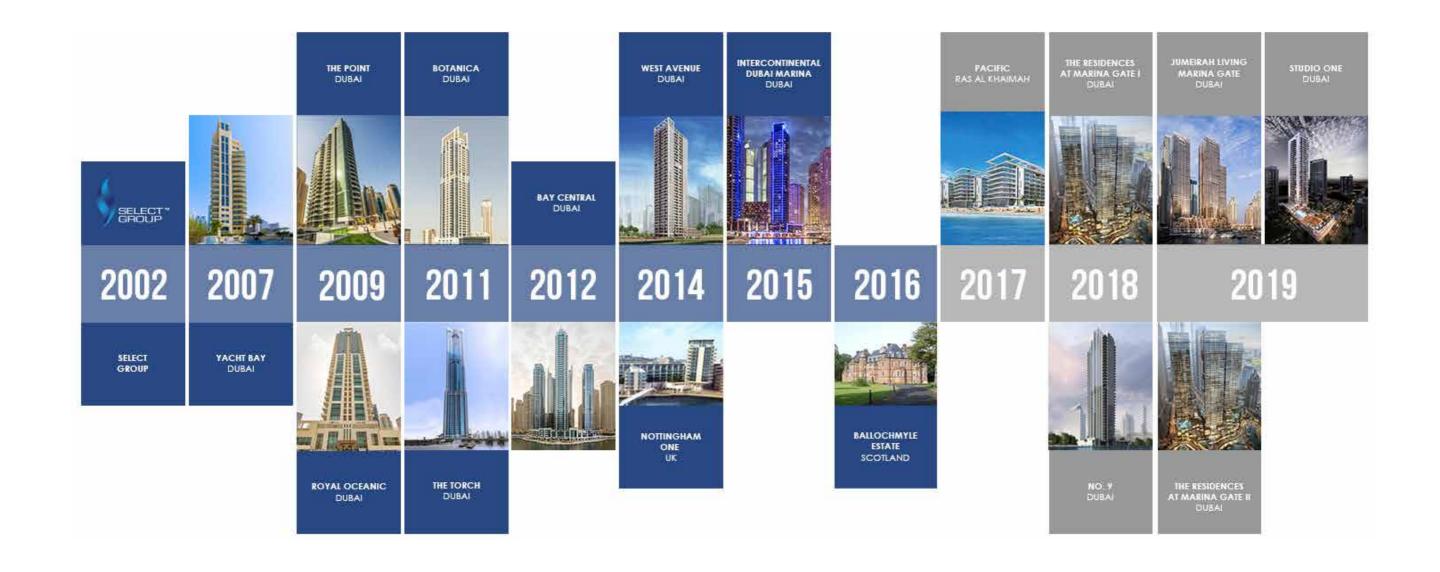

## ABOUT SELECT GROUP

Select Group had created an outstanding reputation for credibility and quality. The group's projects comprise award winning real estate developments in the GCC and Europe, continually emphasizing on quality, guaranteeing customers an exceptional experience in the portfolio of residential, commercial, hospitality and mixed use projects.

- One of the largest private developers in the GCC
- Total BUA delivered and under development: 19.5 million square feet
- Total units delivered and under development: 10,300
- Projects delivered and under development worth GDV in excess of AED 17 billion
- 550 employees across GCC and Europe

# OUR DEVELOPMENTS

**Under Development** Developed Zero Gravity Emirates Golf Club **The Torch** Jumeirah Living Marina Gate Marina Gate I Marina Gate II Grosvenor House, a Botanica The Royal Oceanic No.9 The Ritz-Carlton, Dubai Dubai Marina Walk - Emaar JBR Beach Dubai 🐶 8 DUBAI MARINA JLT Cluster X Q دبي مارينا 061 Blue Water Islands InterContinental Dubai Marina **Bay Central Tower II** JUMEIRAH **Bay Central Tower I** BEACH O Jumeirah
Business Centre 5 RESIDENCE First Al Khail St مساكن Dubai Marina Mall شاطئ جميرا Marina Promenade Q **West Avenue** The Meadows 1 - Emaar Al Bateen Residences The Point Yacht Bay M Jumeirah Lakes Towers JUMEIRAH MEADOWS 2 LAKES TOWERS **Studio One** Bonnington Jumeirah